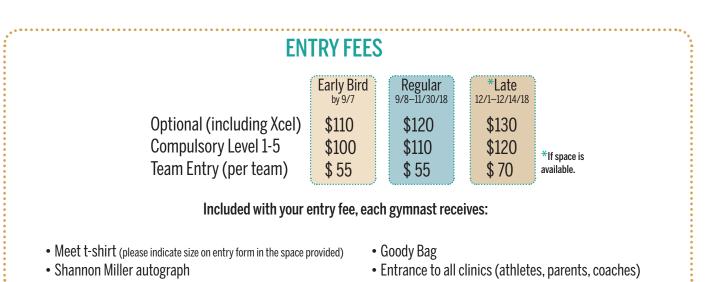

### **DEADLINE TO ENTER\*:**

Friday, November 30th Limited to 600 Athletes FIRST COME FIRST SERVED

See Fees and Deadlines on Info Sheet To get best pricing make sure your registration forms are postmarked by deadline!